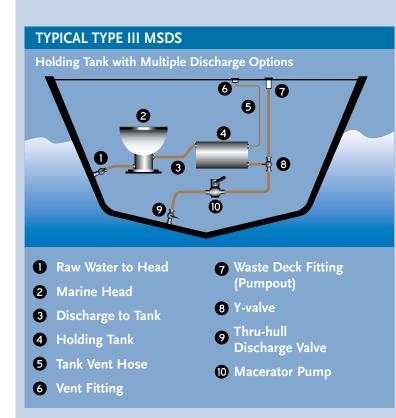

# THE ONBOARD EQUIPMENT

## YOUR DEVICE

A Marine Sanitation Device (MSD) prevents pollution from the discharge of untreated sewage from a boat. According to U.S. Coast Guard regulations, all boats with an installed toilet must have one of the approved three types listed below:

Type I and II MSDs break up the sewage and disinfect it with chemicals. It is legal in some instances to discharge from either type directly overboard, but you must add the appropriate chemicals for treatment. Without this treatment, discharge from a Type I or II system is considered raw sewage and remains illegal within the three-mile limit (see Rules and Regs).

Type III MSDs, most commonly used by boaters, provide a holding tank for storing untreated sewage until it can be properly disposed of at an onshore pumpout station that connects to a local sewer system. All MSDs can be pumped out by mobile units that dispose of the waste into sewer systems. Adding chemical deodorizers does not constitute treatment and does not allow you to dump wastes overboard.

# **ONBOARD TREATMENT SYSTEM ?**

A type I or II MSD is also called an onboard treatment system. These systems macerate sewage and treat it with chemicals or electricity. Some type III MSDs have macerators but DO NOT treat the sewage. Although onboard treatment systems do treat sewage, they are not nearly as effective as land based treatment systems and do not address nutrient loading or medications that pass through the body. Nutrients can cause blooms in aquatic plants, including invasive species. Have your system inspected regularly to ensure it is treating to specifications, so you are not inadvertently dumping inadequately treated sewage overboard.