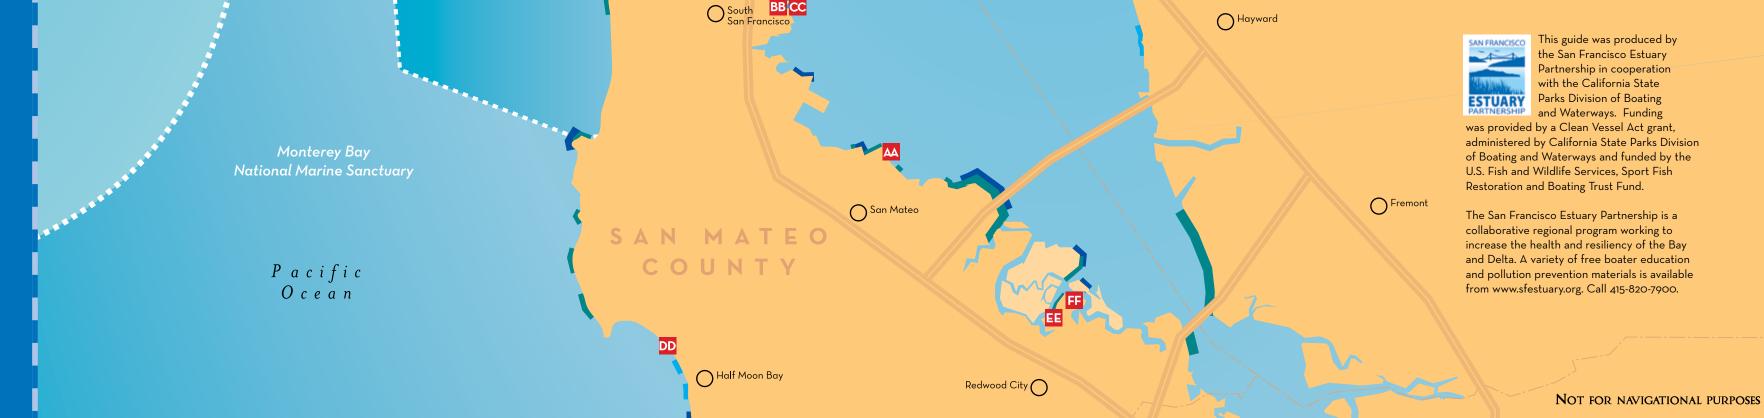

There are over 80 pumpout stations throughout the Bay/Delta, and most of them are free!

# DON'T DUMP... USE THESE PUMPS

| MARINA WITH PUMPOUT |                                                                                                                                             | LOCATION     | PUMPOUT<br>COST                   | HOURS                       | PORTAPOTTY<br>DUMPOUT                  | PUBLIC<br>RESTROOMS |                       |  |
|---------------------|---------------------------------------------------------------------------------------------------------------------------------------------|--------------|-----------------------------------|-----------------------------|----------------------------------------|---------------------|-----------------------|--|
| ALAMEDA COUNTY      |                                                                                                                                             |              |                                   |                             |                                        |                     |                       |  |
| Α                   | BALLENA ISLE MARINA<br>1150 Ballena Blvd., Ste. 111, Alameda, CA 94501                                                                      | 510-523-5528 | Fuel dock                         | Free                        | 24 hours                               | No                  | Yes<br>8:30-5         |  |
| В                   | <b>BERKELEY MARINA</b><br>201 University Ave., Berkeley, CA 94710                                                                           | 510-981-6740 | End of I dock,<br>G dock & C dock | Free                        | 24 hours                               | No                  | Yes                   |  |
| С                   | EMERY COVE YACHT HARBOR<br>3300 Powell St., Emeryville, CA 94608                                                                            | 510-428-0505 | A dock/S dock                     | Free                        | 24 hours                               | Use pumpout station | Yes                   |  |
| D                   | <b>EMERYVILLE MARINA</b><br>3310 Powell St., Emeryville, CA 94608                                                                           | 510-654-3716 | Fuel dock                         | Free                        | 24 hours                               | No                  | Yes                   |  |
| Ε                   | GRAND MARINA<br>2099 Grand St., Alameda, CA 94501                                                                                           | 510-865-1200 | Below harbormaster's office       | Free                        | 9-5                                    | No                  | Yes                   |  |
| F                   | MARINA VILLAGE YACHT HARBOR<br>1030 Marina Village Pkwy, Alameda, CA 94501                                                                  | 510-521-0905 | Docks 8 & 10                      | Free                        | 24 hours                               | No                  | Yes                   |  |
| G                   | <b>OAKLAND MARINA</b><br>2 Webster St., Oakland, CA 94607                                                                                   | 510-834-4591 | Jack London Square                | Free                        | 24 hours                               | No                  | Yes                   |  |
| Н                   | <b>SAN LEANDRO MARINA</b><br>40 Mulford Point Dr., San Leandro, CA 94577                                                                    | 510-577-3488 | Fuel dock                         | Free                        | 24 hours                               | No                  | Yes<br>Daylight Hours |  |
| CO                  | NTRA COSTA COUNTY                                                                                                                           |              |                                   |                             |                                        |                     |                       |  |
| I                   | ANTIOCH MARINA<br>5 Marina Plaza, Antioch, CA 94509                                                                                         | 925-779-6957 | Guest dock<br>& fuel dock         | Free                        | Guest dock: 24 hours<br>Fuel dock: 8-5 | No                  | Yes<br>8-5            |  |
| J                   | MARINA BAY YACHT HARBOR<br>1340 Marina Way South, Richmond, CA 94804                                                                        | 510-236-1013 | End of G dock<br>& top of D dock  | Free                        | 24 hours                               | No                  | Yes<br>9-5            |  |
| Κ                   | MARTINEZ MARINA<br>7 N. Court St., Martinez, CA 94553                                                                                       | 925-313-0942 | Old fuel dock                     | Free                        | 24 hours                               | No                  | Yes<br>8:30-4:30      |  |
| L                   | <b>PITTSBURG MARINA</b><br>51 Marina Blvd. #E, Pittsburg, CA 94565                                                                          | 925-439-4958 | Fuel dock<br>Guest dock           | Free                        | 24 hours                               | No                  | Yes<br>8-5            |  |
| MARIN COUNTY        |                                                                                                                                             |              |                                   |                             |                                        |                     |                       |  |
| Μ                   | CLIPPER YACHT HARBOR<br>310 Harbor Dr., Sausalito, CA 94965                                                                                 | 415-332-3500 | Fuel dock                         | Tenants free;<br>others \$5 | 8-11:30 and 2-4                        | Yes                 | Yes                   |  |
| Ν                   | <b>GALILEE HARBOR</b><br>300 Napa St., Sausalito, CA 94965                                                                                  | 415-332-8554 | End of<br>South dock              | \$5                         | 10-4<br>preferably high tide           | No                  | No                    |  |
| 0                   | <b>LOCH LOMOND MARINA</b><br>110 Loch Lomond Dr., San Rafael, CA 94901                                                                      | 415-454-7228 | Fuel dock                         | Free                        | 24 hours                               | Yes                 | No                    |  |
| Ρ                   | MARINA PLAZA HARBOR<br>2310 Marinship Way, Sausalito, CA 94965                                                                              | 415-332-4723 | B dock<br>close to gate           | Free                        | 9-5                                    | No                  | No                    |  |
| φ                   | <b>RICHARDSON BAY MARINA</b><br>100 Gate 6 Rd., Sausalito, CA 94965                                                                         | 415-332-5510 | C dock                            | Free                        | 24 hours                               | No                  | Yes                   |  |
| R                   | <b>SCHOONMAKER POINT MARINA</b><br>85 Liberty Ship Way, Sausalito, CA 94965                                                                 | 415-331-5550 | B dock                            | Free                        | 8-11 and 3-6                           | No                  | Yes<br>8-8            |  |
| NAPA COUNTY         |                                                                                                                                             |              |                                   |                             |                                        |                     |                       |  |
| S                   | <b>NAPA VALLEY MARINA</b><br>1200 Milton Rd., Napa, CA 94559                                                                                | 707-252-8011 | Fuel dock                         | \$1O                        | 8-5 weekdays<br>9-5 Sat, 9-4 Sun       | No                  | Yes                   |  |
|                     | NEW! Download the FREE PUMPOUT NAV<br>app on your phone and find the closest<br>operational Pumpout Station for your boat<br>in California. |              |                                   |                             |                                        |                     |                       |  |