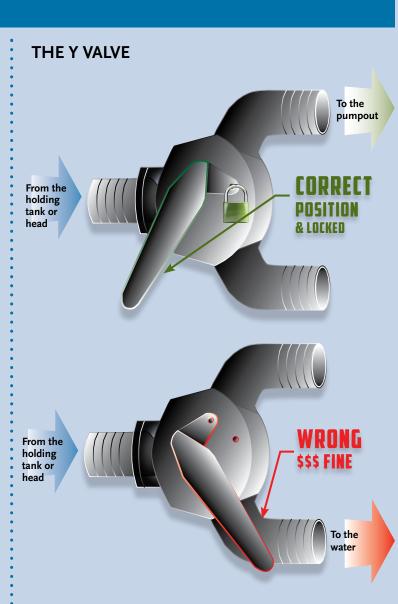

See Onboard Equipment section in this guide for a diagram of Y-Valve Function.

Almost all marine sanitary systems have a Y-valve. These devices allow vessel operators to divert the flow of sewage to discharge directly overboard when out at sea (3 miles from the coastline). While navigating or while anchored within the three miles limit,

you must secure the Y-valve in the closed position with a padlock or nonreleasable wire tie or remove the handle entirely.

(33CFR 159.7 & Div 104 Part 13 Chapter A CHSC)

**NEW! PUMPOUT NAV** Clean sewage management in your pocket!