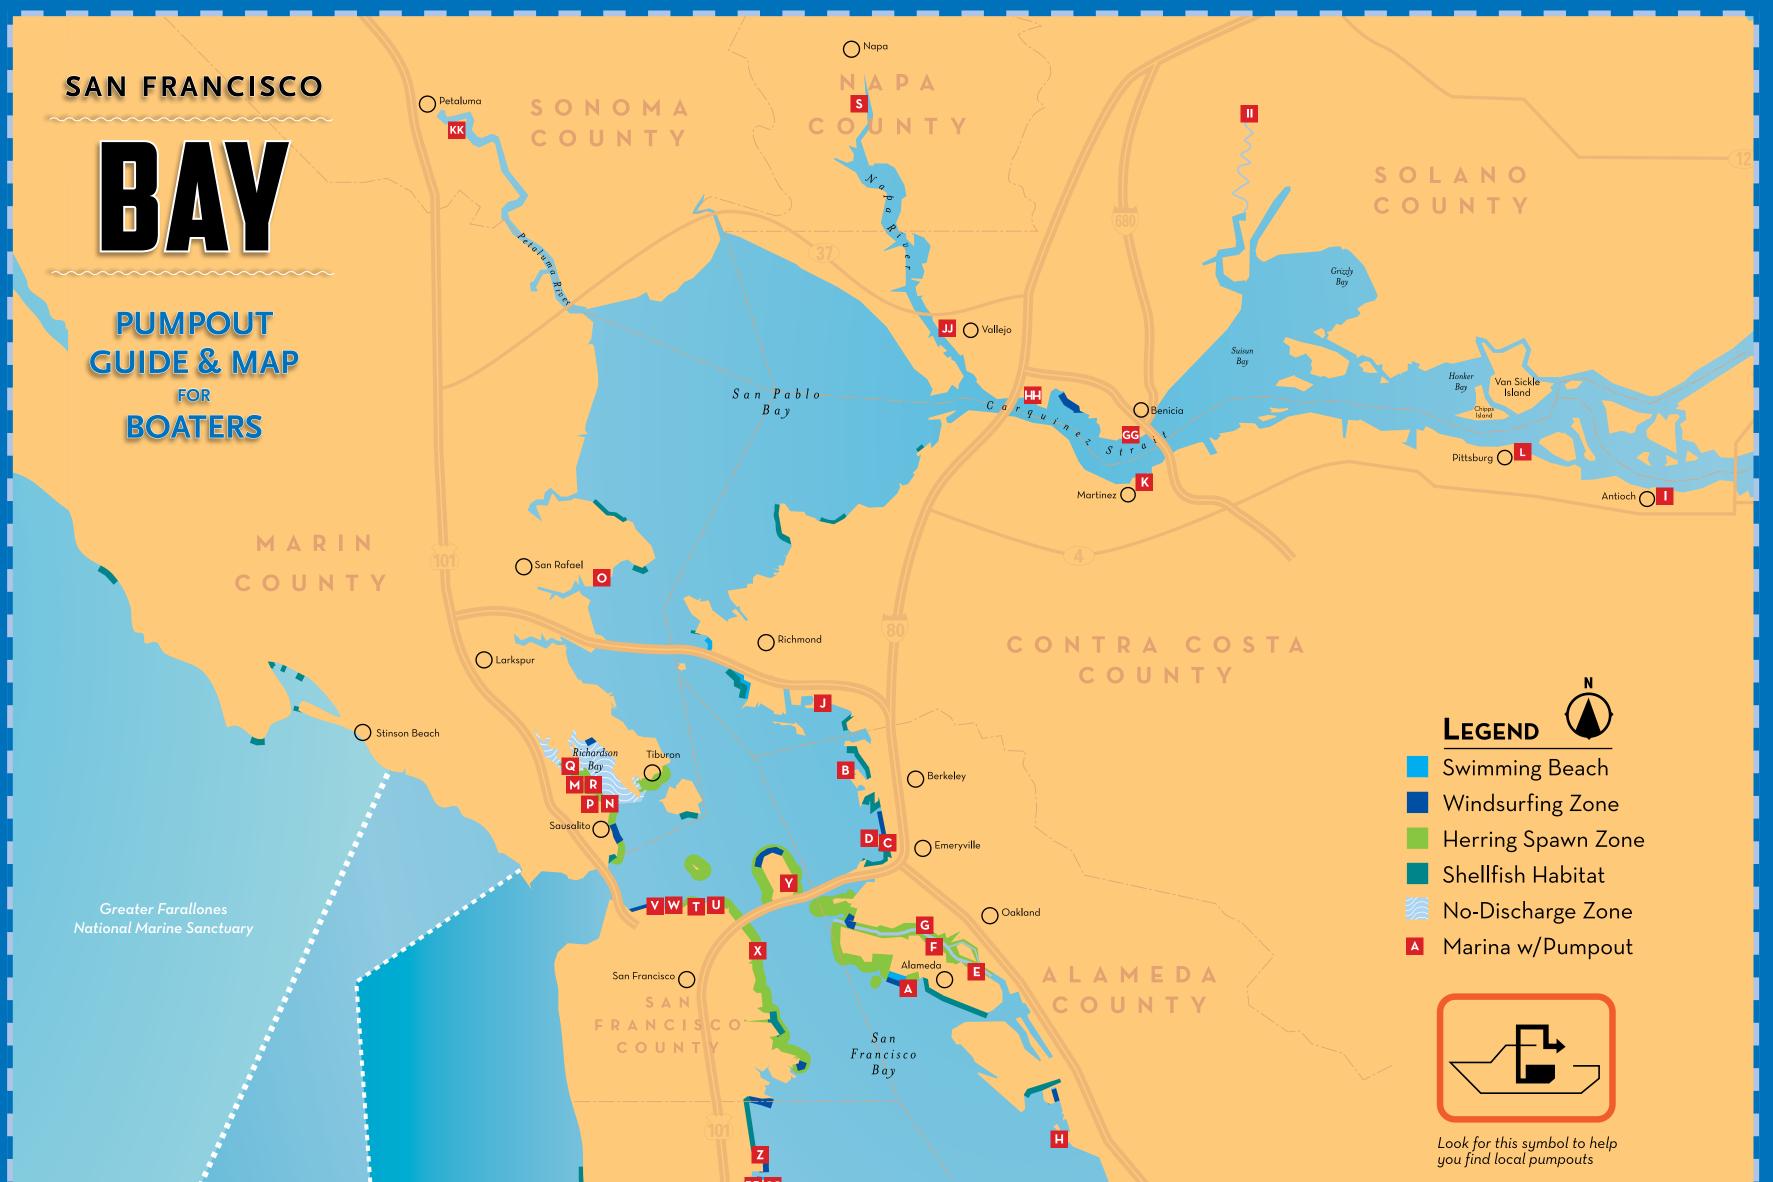

There are over 80 pumpout stations throughout the Bay/Delta, and most of them are free!

# DON'T DUMP... USE THESE PUMPS

| MARINA WITH PUMPOUT |                                                                                                                                             | LOCATION     | PUMPOUT<br>COST                   | HOURS                       | PORTAPOTTY<br>DUMPOUT                  | PUBLIC<br>RESTROOMS |                       |  |
|---------------------|---------------------------------------------------------------------------------------------------------------------------------------------|--------------|-----------------------------------|-----------------------------|----------------------------------------|---------------------|-----------------------|--|
| ALAMEDA COUNTY      |                                                                                                                                             |              |                                   |                             |                                        |                     |                       |  |
| Α                   | BALLENA ISLE MARINA<br>1150 Ballena Blvd., Ste. 111, Alameda, CA 94501                                                                      | 510-523-5528 | Fuel dock                         | Free                        | 24 hours                               | No                  | Yes<br>8:30-5         |  |
| В                   | <b>BERKELEY MARINA</b><br>201 University Ave., Berkeley, CA 94710                                                                           | 510-981-6740 | End of I dock,<br>G dock & C dock | Free                        | 24 hours                               | No                  | Yes                   |  |
| С                   | EMERY COVE YACHT HARBOR<br>3300 Powell St., Emeryville, CA 94608                                                                            | 510-428-0505 | A dock/S dock                     | Free                        | 24 hours                               | Use pumpout station | Yes                   |  |
| D                   | <b>EMERYVILLE MARINA</b><br>3310 Powell St., Emeryville, CA 94608                                                                           | 510-654-3716 | Fuel dock                         | Free                        | 24 hours                               | No                  | Yes                   |  |
| Ε                   | GRAND MARINA<br>2099 Grand St., Alameda, CA 94501                                                                                           | 510-865-1200 | Below harbormaster's office       | Free                        | 9-5                                    | No                  | Yes                   |  |
| F                   | MARINA VILLAGE YACHT HARBOR<br>1030 Marina Village Pkwy, Alameda, CA 94501                                                                  | 510-521-0905 | Docks 8 & 10                      | Free                        | 24 hours                               | No                  | Yes                   |  |
| G                   | <b>OAKLAND MARINA</b><br>2 Webster St., Oakland, CA 94607                                                                                   | 510-834-4591 | Jack London Square                | Free                        | 24 hours                               | No                  | Yes                   |  |
| Н                   | <b>SAN LEANDRO MARINA</b><br>40 Mulford Point Dr., San Leandro, CA 94577                                                                    | 510-577-3488 | Fuel dock                         | Free                        | 24 hours                               | No                  | Yes<br>Daylight Hours |  |
| CO                  | NTRA COSTA COUNTY                                                                                                                           |              |                                   |                             |                                        |                     |                       |  |
| I                   | ANTIOCH MARINA<br>5 Marina Plaza, Antioch, CA 94509                                                                                         | 925-779-6957 | Guest dock<br>& fuel dock         | Free                        | Guest dock: 24 hours<br>Fuel dock: 8-5 | No                  | Yes<br>8-5            |  |
| J                   | MARINA BAY YACHT HARBOR<br>1340 Marina Way South, Richmond, CA 94804                                                                        | 510-236-1013 | End of G dock<br>& top of D dock  | Free                        | 24 hours                               | No                  | Yes<br>9-5            |  |
| Κ                   | MARTINEZ MARINA<br>7 N. Court St., Martinez, CA 94553                                                                                       | 925-313-0942 | Old fuel dock                     | Free                        | 24 hours                               | No                  | Yes<br>8:30-4:30      |  |
| L                   | <b>PITTSBURG MARINA</b><br>51 Marina Blvd. #E, Pittsburg, CA 94565                                                                          | 925-439-4958 | Fuel dock<br>Guest dock           | Free                        | 24 hours                               | No                  | Yes<br>8-5            |  |
| MARIN COUNTY        |                                                                                                                                             |              |                                   |                             |                                        |                     |                       |  |
| Μ                   | CLIPPER YACHT HARBOR<br>310 Harbor Dr., Sausalito, CA 94965                                                                                 | 415-332-3500 | Fuel dock                         | Tenants free;<br>others \$5 | 8-11:30 and 2-4                        | Yes                 | Yes                   |  |
| Ν                   | <b>GALILEE HARBOR</b><br>300 Napa St., Sausalito, CA 94965                                                                                  | 415-332-8554 | End of<br>South dock              | \$5                         | 10-4<br>preferably high tide           | No                  | No                    |  |
| 0                   | <b>LOCH LOMOND MARINA</b><br>110 Loch Lomond Dr., San Rafael, CA 94901                                                                      | 415-454-7228 | Fuel dock                         | Free                        | 24 hours                               | Yes                 | No                    |  |
| Ρ                   | MARINA PLAZA HARBOR<br>2310 Marinship Way, Sausalito, CA 94965                                                                              | 415-332-4723 | B dock<br>close to gate           | Free                        | 9-5                                    | No                  | No                    |  |
| φ                   | <b>RICHARDSON BAY MARINA</b><br>100 Gate 6 Rd., Sausalito, CA 94965                                                                         | 415-332-5510 | C dock                            | Free                        | 24 hours                               | No                  | Yes                   |  |
| R                   | <b>SCHOONMAKER POINT MARINA</b><br>85 Liberty Ship Way, Sausalito, CA 94965                                                                 | 415-331-5550 | B dock                            | Free                        | 8-11 and 3-6                           | No                  | Yes<br>8-8            |  |
| NAPA COUNTY         |                                                                                                                                             |              |                                   |                             |                                        |                     |                       |  |
| S                   | <b>NAPA VALLEY MARINA</b><br>1200 Milton Rd., Napa, CA 94559                                                                                | 707-252-8011 | Fuel dock                         | \$1O                        | 8-5 weekdays<br>9-5 Sat, 9-4 Sun       | No                  | Yes                   |  |
|                     | NEW! Download the FREE PUMPOUT NAV<br>app on your phone and find the closest<br>operational Pumpout Station for your boat<br>in California. |              |                                   |                             |                                        |                     |                       |  |